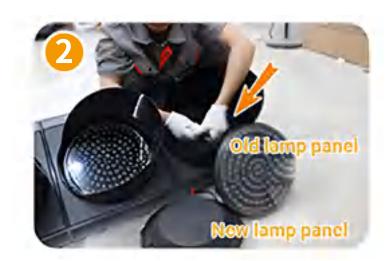

### Installation procedure

Remove the original lamp panel

**Insert new light cable** 

Unscrew the cable and unplug it

**Install new light panel** 

| Luminous unit            | Ф100mm                        |
|--------------------------|-------------------------------|
| Shell material           | Engineering plastics          |
| Product weight           | About 1.25 KG                 |
| dimension                | 495*185*100 mm                |
| Package size             | 575*270*240mm                 |
| Power source             | Constant current power supply |
| Operating voltage        | AC 176V ~ 264V                |
| Operating frequency      | 48HZ ~ 52HZ                   |
| Insulation resistance    | ≥500MΩ                        |
| Operating temperature    | -40°C - 80°C                  |
| Class of protection      | IP53                          |
| Service life             | >50000h                       |
| Vibration resistance     | Meet the requirements         |
| Wind pressure resistance | Meet the requirements         |