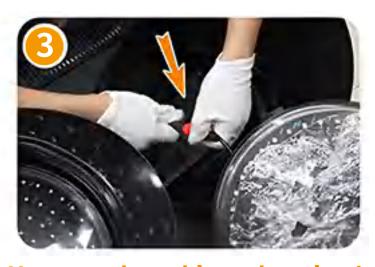

### Installation procedure

Remove the original lamp panel

**Insert new light cable** 

Unscrew the cable and unplug it

**Install new light panel** 

| Luminous unit            | Ф100mm                        |
|--------------------------|-------------------------------|
| Shell material           | Engineering plastics          |
| Product weight           | About 1.25 KG                 |
| dimension                | 495*185*100 mm                |
| Package size             | 575*270*240mm                 |
| Power source             | Constant current power supply |
| Operating voltage        | AC 176V ~ 264V                |
| Operating frequency      | 48HZ ~ 52HZ                   |
| Insulation resistance    | ≥500MΩ                        |
| Operating temperature    | -40°C - 80°C                  |
| Class of protection      | IP53                          |
| Service life             | >50000h                       |
| Vibration resistance     | Meet the requirements         |
| Wind pressure resistance | Meet the requirements         |