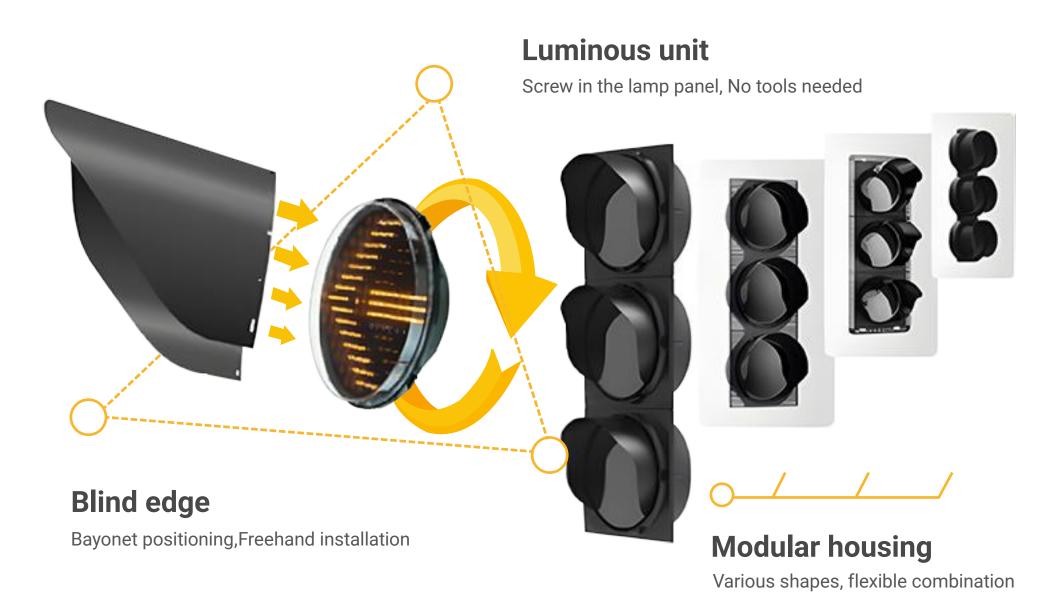

#### **Easy to install**

Light unit, there are a variety of styles to choose from, no installation, experience can be assembled and repaired in a moment.

### Installation procedure

Remove the original lamp panel

**Insert new light cable** 

Unscrew the cable and unplug it

**Install new light panel** 

| Luminous unit            | Ф100mm                        |
|--------------------------|-------------------------------|
| Shell material           | Engineering plastics          |
| Product weight           | About 1.25 KG                 |
| dimension                | 495*185*100 mm                |
| Package size             | 575*270*240mm                 |
| Power source             | Constant current power supply |
| Operating voltage        | AC 176V ~ 264V                |
| Operating frequency      | 48HZ ~ 52HZ                   |
| Insulation resistance    | ≥500MΩ                        |
| Operating temperature    | -40°C - 80°C                  |
| Class of protection      | IP53                          |
| Service life             | >50000h                       |
| Vibration resistance     | Meet the requirements         |
| Wind pressure resistance | Meet the requirements         |