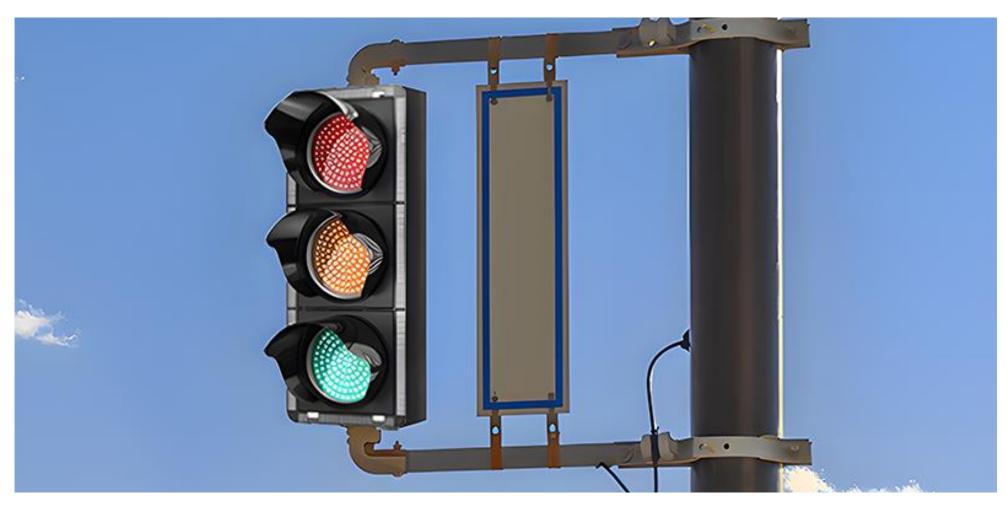

### 臣YIYIGROUP

**Red Green Traffic Signal Light** 

www.yiyitraffic.com industrial@nbstkg.com

# **Compared to traditional signal lights**

Reduce time spent working at altitude

Save a lot of labor costs

# Compared to traditional signal lights

Reduce the light pole pressure, smart light pole good partner

www.yiyitraffic.com