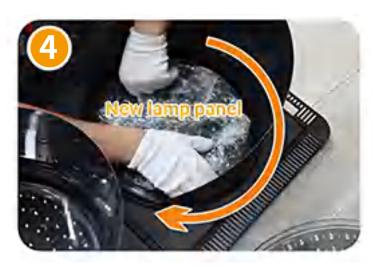

### Installation procedure

Remove the original lamp panel

**Insert new light cable** 

Unscrew the cable and unplug it

**Install new light panel** 

| Luminous unit            | Ф100mm                        |
|--------------------------|-------------------------------|
| Shell material           | Engineering plastics          |
| Product weight           | About 1.25 KG                 |
| dimension                | 495*185*100 mm                |
| Package size             | 575*270*240mm                 |
| Power source             | Constant current power supply |
| Operating voltage        | AC 176V ~ 264V                |
| Operating frequency      | 48HZ ~ 52HZ                   |
| Insulation resistance    | ≥500MΩ                        |
| Operating temperature    | -40°C - 80°C                  |
| Class of protection      | IP53                          |
| Service life             | >50000h                       |
| Vibration resistance     | Meet the requirements         |
| Wind pressure resistance | Meet the requirements         |